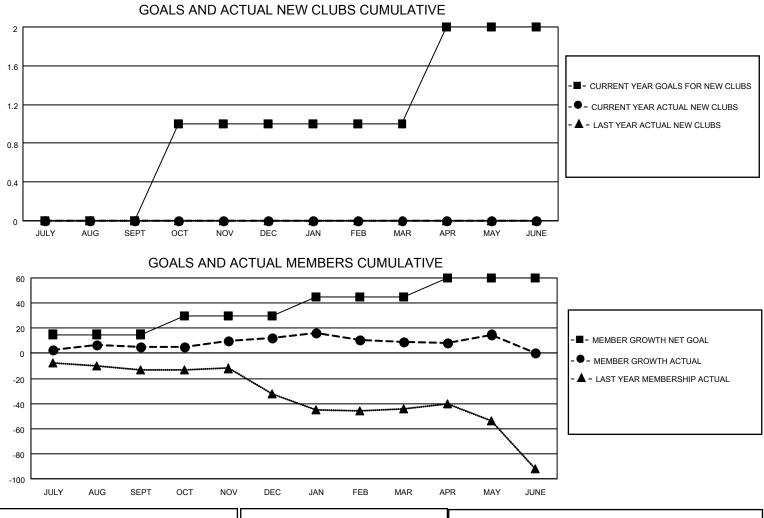

## LOCATION LOUISIANA

District 8 N

Results as of: 5/31/2023

| Clubs                 |               |           |               | Members               |                        |                         |                                                    |
|-----------------------|---------------|-----------|---------------|-----------------------|------------------------|-------------------------|----------------------------------------------------|
| RESULTS FOR 2022-2023 |               |           |               | RESULTS FOR 2022-2023 |                        |                         |                                                    |
| QUARTER               | NEW CLUB GOAL | NEW CLUBS | DROPPED CLUBS | QUARTER               | BER GROWTH NET<br>GOAL | MEMBER GROWTH<br>ACTUAL | DROPPED<br>MEMBERS ACTUAL<br>(including transfers) |
| JULY/AUG/SEPT         | 0             | 0         | 0             | JULY/AUG/SEPT         | 15                     | 40                      | 19                                                 |
| OCT/NOV/DEC           | 1             | 0         | 0             | OCT/NOV/DEC           | 15                     | 17                      | 9                                                  |
| JAN/FEB/MAR           | 0             | 0         | 0             | JAN/FEB/MAR           | 15                     | 13                      | 16                                                 |
| APR/MAY/JUNE          | 1             | 0         | 0             | APR/MAY/JUNE          | 15                     | 14                      | 8                                                  |